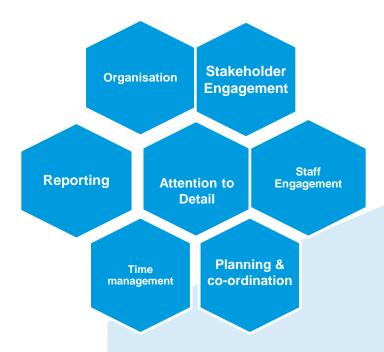

#### WHAT SKILLS ARE WE LOOKING FOR?

This is a key position within our organisation and would suit an experienced administrator.

3 4 January, 2021

This position will be fundamental in supporting the Health, Safety and Environment team to promote the values and cultures of the Department across HPUK.

Reporting to the Head of Health and Safety, the Safety Administrator is an integral member of the team to ensure that all administrative tasks are carried out in timely and professional manner.